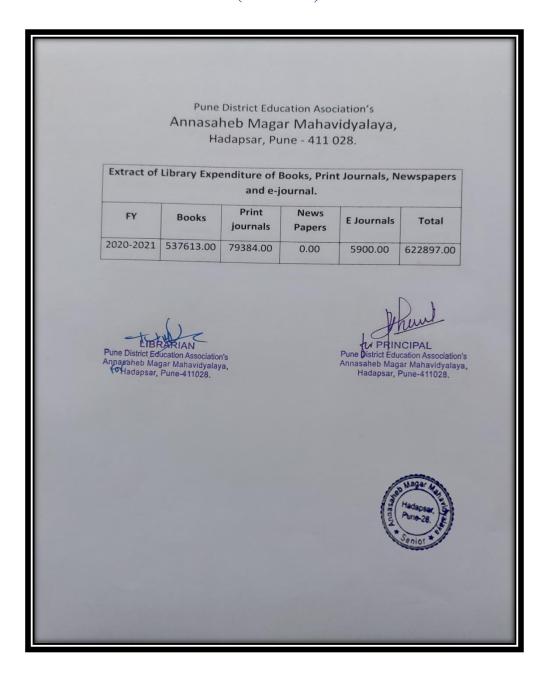

#### Extract of Library Expenditure on Books, Print Journals, Newspaper, and e-Journals

(2020-21)