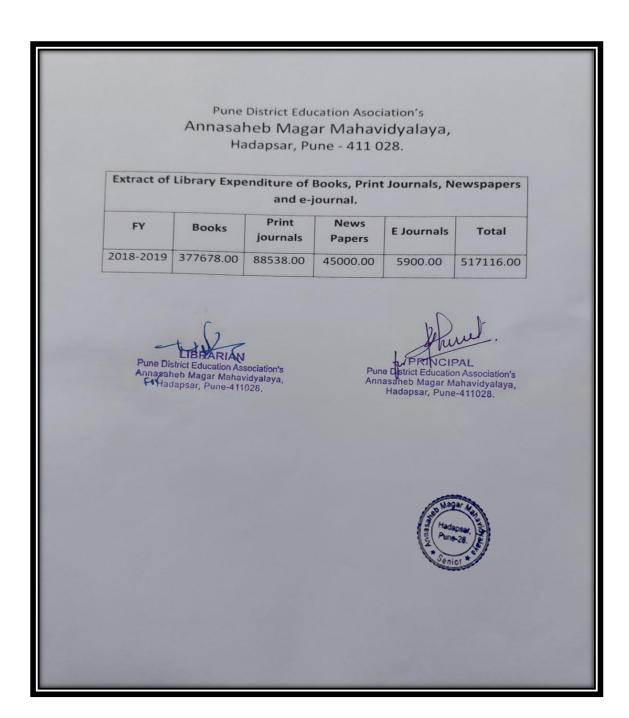

#### Extract of Library Expenditure on Books, Print Journals, Newspaper, and e-Journals

(2018-19)